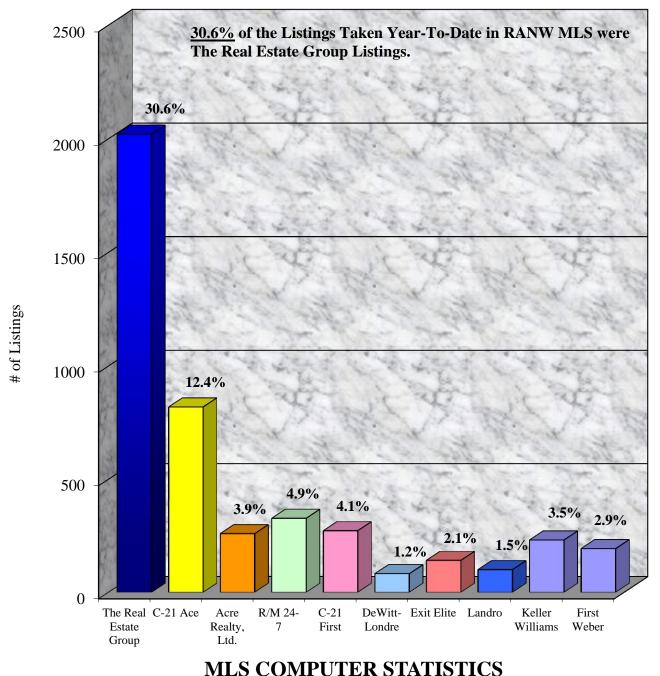

## Listings Taken YTD Thru December 2015 For The Fox Valley RANW MLS Area 2\*

"This representation is based in whole or in part on data supplied by the REALTORS® Association of Northeast Wisconsin or its MLS. Neither the Association nor its MLS guarantees or is in any way responsible for its accuracy. Data maintained by the Association or its MLS may not reflect all real estate activity in the market."